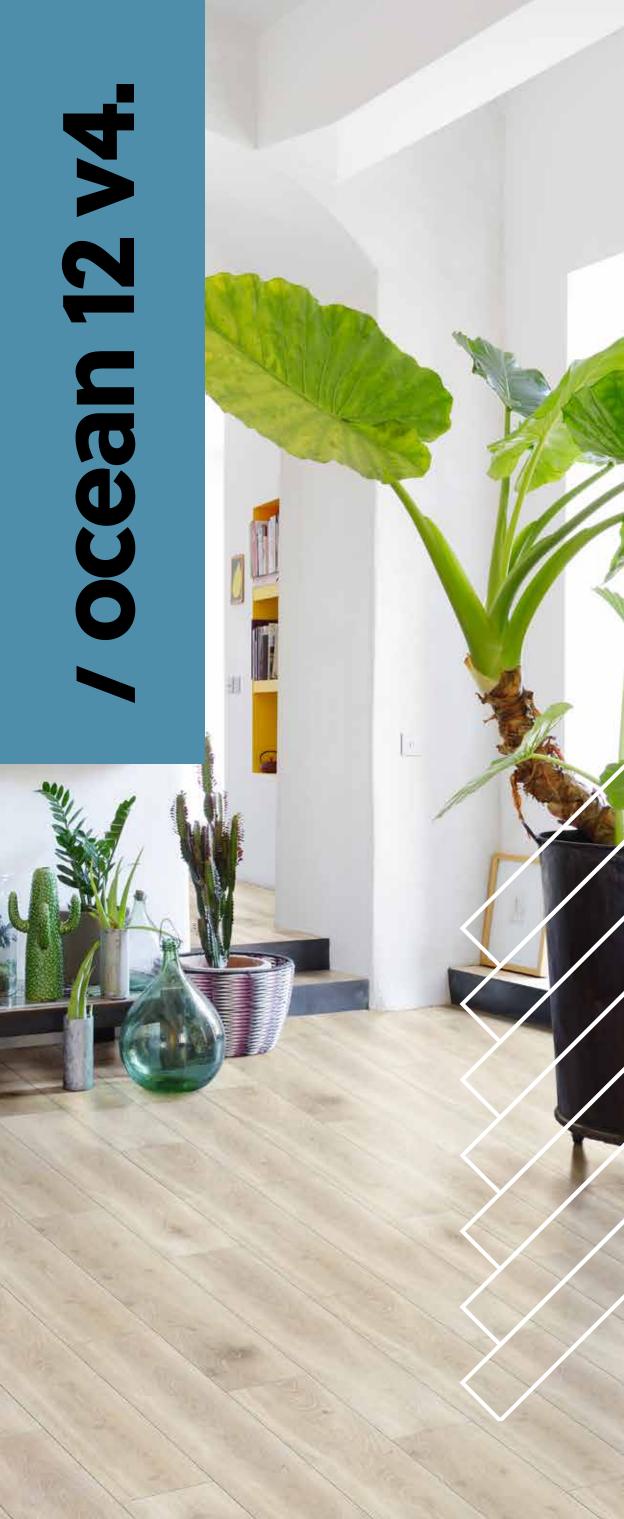

water resistant laminate.

EN14041

**HCHO** 

1,47 m<sup>2 -</sup> 15,80 ft<sup>2</sup> 1288 L x 190 W x 12 TH (mm) 50,71 L x 7,48 W x 0,47 TH (inch)

5g loc

super fast installation