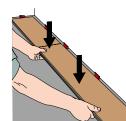

water resistant laminate.

EN14041

**HCHO** 

1,47 m<sup>2 -</sup> 15,80 ft<sup>2</sup> 1288 L x 190 W x 12 TH (mm) 50,71 L x 7,48 W x 0,47 TH (inch)

5g loc

super fast installation