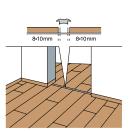

water resistant laminate.



EN14041









**HCHO** 





1,47 m<sup>2 -</sup> 15,80 ft<sup>2</sup> 1288 L x 190 W x 12 TH (mm) 50,71 L x 7,48 W x 0,47 TH (inch)

















































5g loc

super fast installation















## hydro+ accessories





















made in \_\_\_\_\_\_ Belgium

Looking for more info? Visit our website www.berryalloc.com





installation







Manufactured by Beaulieu International Group under license of Välinge Innovation AB

WARNING: Drilling, sawing, sanding or machining wood products can expose you to wood dust, a substance known to the State of California to cause cancer. Avoid inhaling wood dust or use a dust mask or other safeguards for personal protection. For more information go to www.P65Warnings.ca.gov/wood