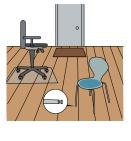

water resistant laminate.



EN14041









**HCHO** 





1,47 m<sup>2 -</sup> 15,80 ft<sup>2</sup> 1288 L x 190 W x 12 TH (mm) 50,71 L x 7,48 W x 0,47 TH (inch)

















































5g loc

super fast installation















## hydro+ accessories





















made in \_\_\_\_\_\_ Belgium

Looking for more info? Visit our website www.berryalloc.com





installation







Manufactured by Beaulieu International Group under license of Välinge Innovation AB

WARNING: Drilling, sawing, sanding or machining wood products can expose you to wood dust, a substance known to the State of California to cause cancer. Avoid inhaling wood dust or use a dust mask or other safeguards for personal protection. For more information go to www.P65Warnings.ca.gov/wood