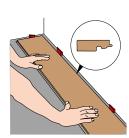

water resistant laminate.



EN14041









**HCHO** 





1,47 m<sup>2 -</sup> 15,80 ft<sup>2</sup> 1288 L x 190 W x 12 TH (mm) 50,71 L x 7,48 W x 0,47 TH (inch)

















































5g loc

super fast installation















## hydro+ accessories





















made in \_\_\_\_\_\_ Belgium

Looking for more info? Visit our website www.berryalloc.com





installation







Manufactured by Beaulieu International Group under license of Välinge Innovation AB

WARNING: Drilling, sawing, sanding or machining wood products can expose you to wood dust, a substance known to the State of California to cause cancer. Avoid inhaling wood dust or use a dust mask or other safeguards for personal protection. For more information go to www.P65Warnings.ca.gov/wood