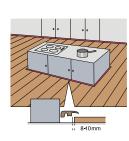

water resistant laminate.



EN14041









**HCHO** 





1,47 m<sup>2 -</sup> 15,80 ft<sup>2</sup> 1288 L x 190 W x 12 TH (mm) 50,71 L x 7,48 W x 0,47 TH (inch)

















































5g loc

super fast installation















## hydro+ accessories





















made in \_\_\_\_\_\_ Belgium

Looking for more info? Visit our website www.berryalloc.com





installation







Manufactured by Beaulieu International Group under license of Välinge Innovation AB

WARNING: Drilling, sawing, sanding or machining wood products can expose you to wood dust, a substance known to the State of California to cause cancer. Avoid inhaling wood dust or use a dust mask or other safeguards for personal protection. For more information go to www.P65Warnings.ca.gov/wood