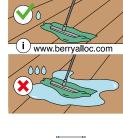

water resistant laminate.



EN14041









**HCHO** 





1,47 m<sup>2 -</sup> 15,80 ft<sup>2</sup> 1288 L x 190 W x 12 TH (mm) 50,71 L x 7,48 W x 0,47 TH (inch)

















































5g loc

super fast installation















## hydro+ accessories





















made in \_\_\_\_\_\_ Belgium

Looking for more info? Visit our website www.berryalloc.com





installation







Manufactured by Beaulieu International Group under license of Välinge Innovation AB

WARNING: Drilling, sawing, sanding or machining wood products can expose you to wood dust, a substance known to the State of California to cause cancer. Avoid inhaling wood dust or use a dust mask or other safeguards for personal protection. For more information go to www.P65Warnings.ca.gov/wood