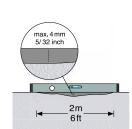

water resistant laminate.

EN14041

**HCHO** 

1,47 m<sup>2 -</sup> 15,80 ft<sup>2</sup> 1288 L x 190 W x 12 TH (mm) 50,71 L x 7,48 W x 0,47 TH (inch)

5g loc

super fast installation