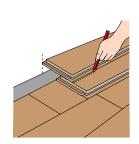

water resistant laminate.

EN14041

**HCHO** 

1,47 m<sup>2 -</sup> 15,80 ft<sup>2</sup> 1288 L x 190 W x 12 TH (mm) 50,71 L x 7,48 W x 0,47 TH (inch)

5g loc

super fast installation