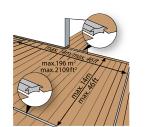

water resistant laminate.



EN14041









**HCHO** 





1,47 m<sup>2 -</sup> 15,80 ft<sup>2</sup> 1288 L x 190 W x 12 TH (mm) 50,71 L x 7,48 W x 0,47 TH (inch)

















































5g loc

super fast installation















## hydro+ accessories





















made in \_\_\_\_\_\_ Belgium

Looking for more info? Visit our website www.berryalloc.com





installation







Manufactured by Beaulieu International Group under license of Välinge Innovation AB

WARNING: Drilling, sawing, sanding or machining wood products can expose you to wood dust, a substance known to the State of California to cause cancer. Avoid inhaling wood dust or use a dust mask or other safeguards for personal protection. For more information go to www.P65Warnings.ca.gov/wood