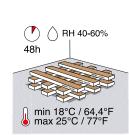

water resistant laminate.

EN14041

**HCHO** 

1,47 m<sup>2 -</sup> 15,80 ft<sup>2</sup> 1288 L x 190 W x 12 TH (mm) 50,71 L x 7,48 W x 0,47 TH (inch)

5g loc

super fast installation