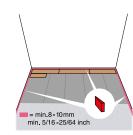

water resistant laminate.



EN14041









**HCHO** 





1,47 m<sup>2 -</sup> 15,80 ft<sup>2</sup> 1288 L x 190 W x 12 TH (mm) 50,71 L x 7,48 W x 0,47 TH (inch)

















































5g loc

super fast installation















## hydro+ accessories





















made in \_\_\_\_\_\_ Belgium

Looking for more info? Visit our website www.berryalloc.com





installation







Manufactured by Beaulieu International Group under license of Välinge Innovation AB

WARNING: Drilling, sawing, sanding or machining wood products can expose you to wood dust, a substance known to the State of California to cause cancer. Avoid inhaling wood dust or use a dust mask or other safeguards for personal protection. For more information go to www.P65Warnings.ca.gov/wood