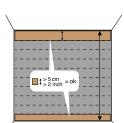

water resistant laminate.



EN14041









**HCHO** 





1,47 m<sup>2 -</sup> 15,80 ft<sup>2</sup> 1288 L x 190 W x 12 TH (mm) 50,71 L x 7,48 W x 0,47 TH (inch)

















































5g loc

super fast installation















## hydro+ accessories





















made in \_\_\_\_\_\_ Belgium

Looking for more info? Visit our website www.berryalloc.com





installation







Manufactured by Beaulieu International Group under license of Välinge Innovation AB

WARNING: Drilling, sawing, sanding or machining wood products can expose you to wood dust, a substance known to the State of California to cause cancer. Avoid inhaling wood dust or use a dust mask or other safeguards for personal protection. For more information go to www.P65Warnings.ca.gov/wood