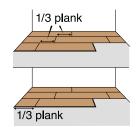

water resistant laminate.

EN14041

**HCHO** 

1,47 m<sup>2 -</sup> 15,80 ft<sup>2</sup> 1288 L x 190 W x 12 TH (mm) 50,71 L x 7,48 W x 0,47 TH (inch)

5g loc

super fast installation