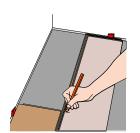

water resistant laminate.

EN14041

**HCHO** 

1,47 m<sup>2 -</sup> 15,80 ft<sup>2</sup> 1288 L x 190 W x 12 TH (mm) 50,71 L x 7,48 W x 0,47 TH (inch)

5g loc

super fast installation