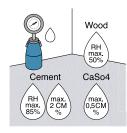

water resistant laminate.



EN14041









**HCHO** 





1,47 m<sup>2 -</sup> 15,80 ft<sup>2</sup> 1288 L x 190 W x 12 TH (mm) 50,71 L x 7,48 W x 0,47 TH (inch)

















































5g loc

super fast installation















## hydro+ accessories





















made in \_\_\_\_\_\_ Belgium

Looking for more info? Visit our website www.berryalloc.com





installation







Manufactured by Beaulieu International Group under license of Välinge Innovation AB

WARNING: Drilling, sawing, sanding or machining wood products can expose you to wood dust, a substance known to the State of California to cause cancer. Avoid inhaling wood dust or use a dust mask or other safeguards for personal protection. For more information go to www.P65Warnings.ca.gov/wood