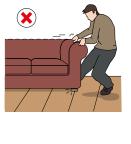

water resistant laminate.



EN14041









**HCHO** 





1,47 m<sup>2 -</sup> 15,80 ft<sup>2</sup> 1288 L x 190 W x 12 TH (mm) 50,71 L x 7,48 W x 0,47 TH (inch)

















































5g loc

super fast installation















## hydro+ accessories





















made in \_\_\_\_\_\_ Belgium

Looking for more info? Visit our website www.berryalloc.com





installation







Manufactured by Beaulieu International Group under license of Välinge Innovation AB

WARNING: Drilling, sawing, sanding or machining wood products can expose you to wood dust, a substance known to the State of California to cause cancer. Avoid inhaling wood dust or use a dust mask or other safeguards for personal protection. For more information go to www.P65Warnings.ca.gov/wood