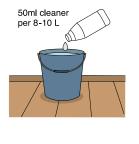

water resistant laminate.



EN14041









**HCHO** 





1,47 m<sup>2 -</sup> 15,80 ft<sup>2</sup> 1288 L x 190 W x 12 TH (mm) 50,71 L x 7,48 W x 0,47 TH (inch)

















































5g loc

super fast installation















## hydro+ accessories





















made in \_\_\_\_\_\_ Belgium

Looking for more info? Visit our website www.berryalloc.com





installation







Manufactured by Beaulieu International Group under license of Välinge Innovation AB

WARNING: Drilling, sawing, sanding or machining wood products can expose you to wood dust, a substance known to the State of California to cause cancer. Avoid inhaling wood dust or use a dust mask or other safeguards for personal protection. For more information go to www.P65Warnings.ca.gov/wood