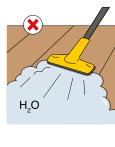

water resistant laminate.

EN14041

**HCHO** 

1,47 m<sup>2 -</sup> 15,80 ft<sup>2</sup> 1288 L x 190 W x 12 TH (mm) 50,71 L x 7,48 W x 0,47 TH (inch)

5g loc

super fast installation