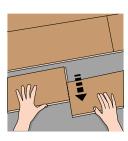

water resistant laminate.

EN14041

**HCHO** 

1,47 m<sup>2 -</sup> 15,80 ft<sup>2</sup> 1288 L x 190 W x 12 TH (mm) 50,71 L x 7,48 W x 0,47 TH (inch)

5g loc

super fast installation