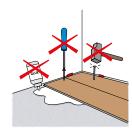

water resistant laminate.

EN14041

**HCHO** 

1,47 m<sup>2 -</sup> 15,80 ft<sup>2</sup> 1288 L x 190 W x 12 TH (mm) 50,71 L x 7,48 W x 0,47 TH (inch)

5g loc

super fast installation